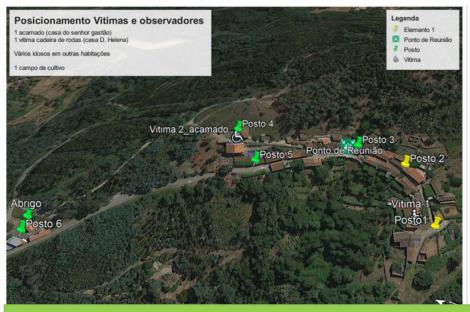

#### Georeferencing

- Use of the My maps tool free and easy to access on smartphones;
- 2. Once the base is built, authorized users can add or update information at any time;
- 3. Can be printed or consulted offline on your cell phone;
- 4. No need to install anything or very complex GIS programs.

#### Some conclusions

- In an emergency, every minute counts and any help can be valuable, if it is organized and coherent.
- <u>the proximity of people to</u> <u>parish councils allows for</u> <u>better identification and</u> <u>collection of people with</u> <u>special needs and</u> <u>differentiated assistance</u>