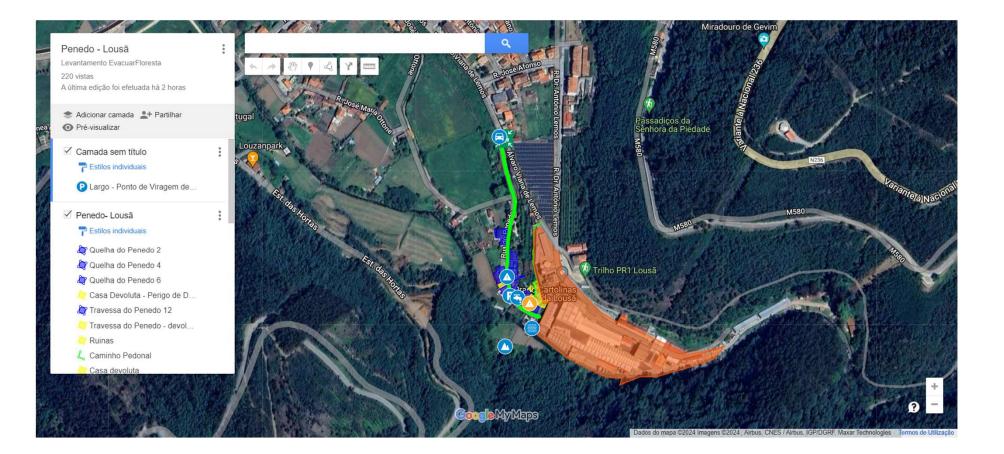

#### Georeferencing

- Use of the My maps tool free and easy to access on smartphones;
- 2. Once the base is built, authorized users can add or update information at any time;
- 3. Can be printed or consulted offline on your cell phone;
- 4. No need to install anything or very complex GIS programs.