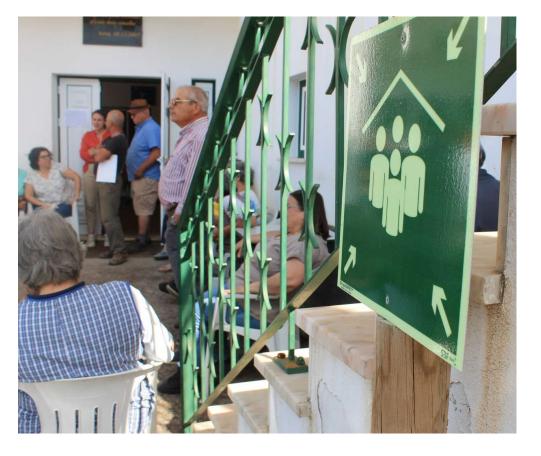

### Projeto Piloto "Close and safe parish"

 Coordination with the JF identifying highly vulner situations

Junta de Freguesia Lousã e Vilarinho

Approach and communication with residents

**PORTO - PORTUGAL** 

MAY 23RD-26TH

2024

 Collection of information, fire history, concerns and essentially proposed solutions.

Physical and demographic characterization of the village

 Field surveys of the physical and demographic characteristics of the village