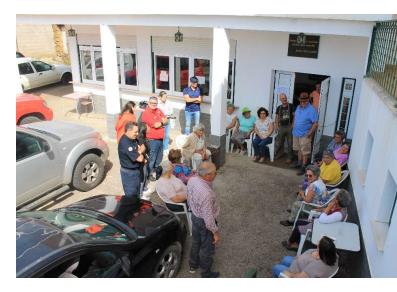

### Projeto Piloto "Close and safe parish"

 Coordination with the JF identifying highly vulner situations

Junta de Freguesia Lousã e Vilarinho

Approach and communication with residents

**PORTO - PORTUGAL** 

- Involve as many people as possible.
- Avoid moving people and, with time, involve them.

Challenge: involving people