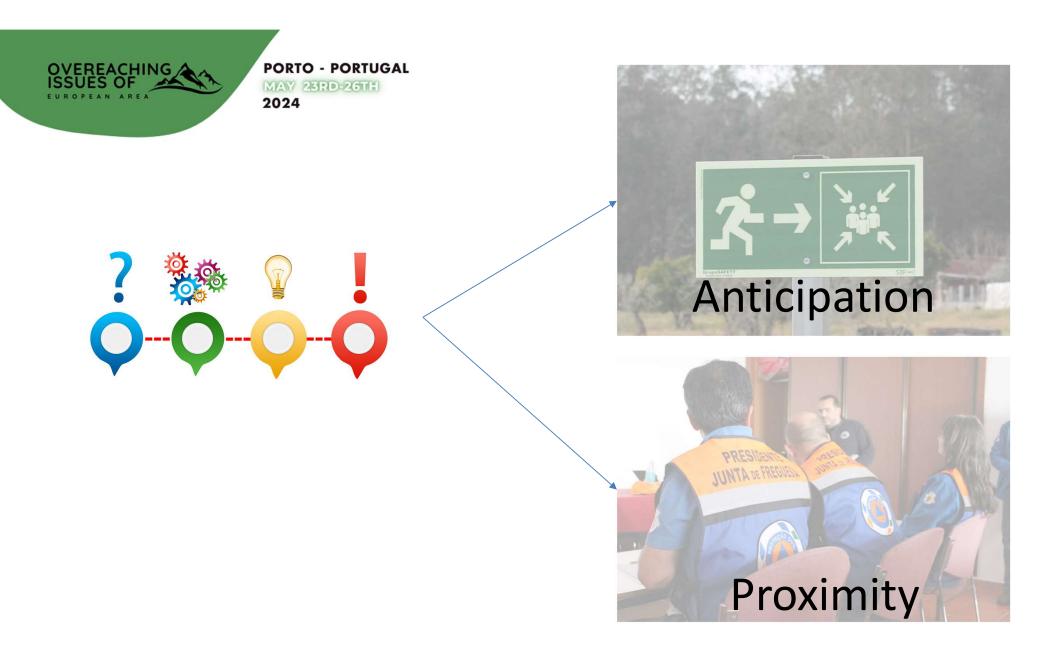

#### Some conclusions

- In an emergency, every minute counts and any help can be valuable, if it is organized and coherent.
- <u>the proximity of people to</u> <u>parish councils allows for</u> <u>better identification and</u> <u>collection of people with</u> <u>special needs and</u> <u>differentiated assistance</u>

#### Some conclusions...

•

With simple, free and easily
accessible tools, we can promote
the collaboration of parish councils,
involving them more in what is
their responsibility in PC matters
and above all....