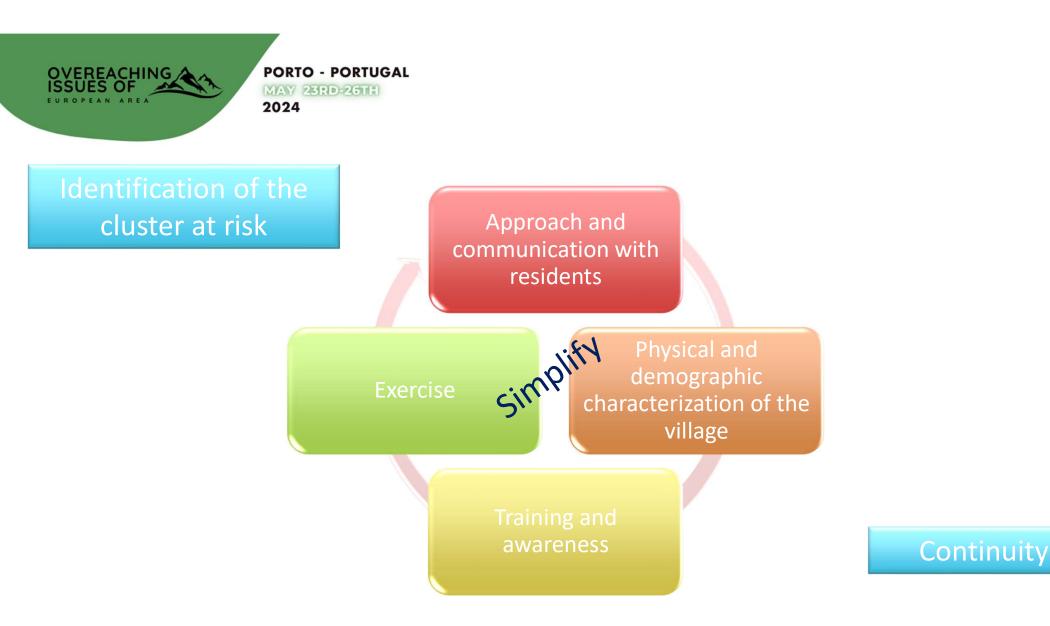

### Projeto Piloto "Close and safe parish"

 Coordination with the JF identifying highly vulner situations

Junta de Freguesia Lousã e Vilarinho

Approach and communication with residents

**PORTO - PORTUGAL** 

MAY 23RD-26TH

2024

 Collection of information, fire history, concerns and essentially proposed solutions.

Physical and demographic characterization of the village

 Field surveys of the physical and demographic characteristics of the village