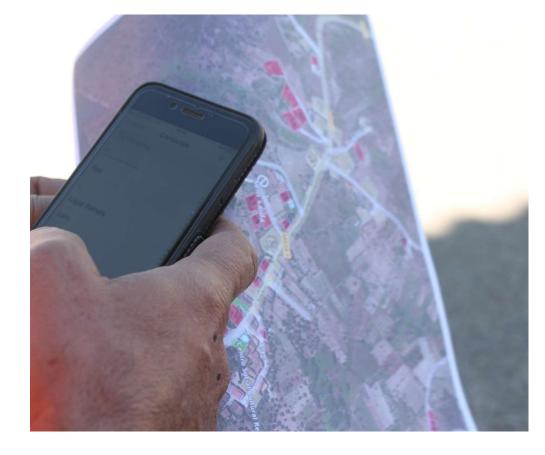

#### Georeferencing

- Use of the My maps tool free and easy to access on smartphones;
- 2. Once the base is built, authorized users can add or update information at any time;
- 3. Can be printed or consulted offline on your cell phone;
- 4. No need to install anything or very complex GIS programs.

- Involve as many people as possible.
- Avoid moving people and, with time, involve them.

Challenge: involving people