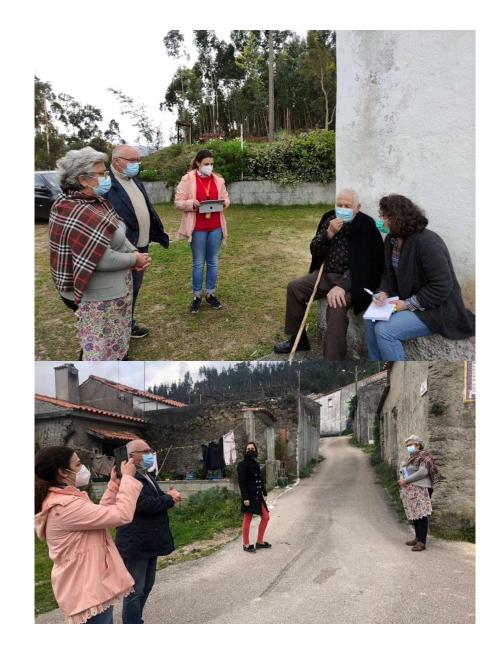

### Projeto Piloto "Close and safe parish"

 Coordination with the JF identifying highly vulner situations

Junta de Freguesia Lousã e Vilarinho

Approach and communication with residents

**PORTO - PORTUGAL** 

MAY 23RD-26TH

2024

 Collection of information, fire history, concerns and essentially proposed solutions.

Physical and demographic characterization of the village

 Field surveys of the physical and demographic characteristics of the village

# Problems of these two phases

- Lack of human resources in SMPC;
- Lack of time to carry out these actions;
- Difficulty interacting with the population