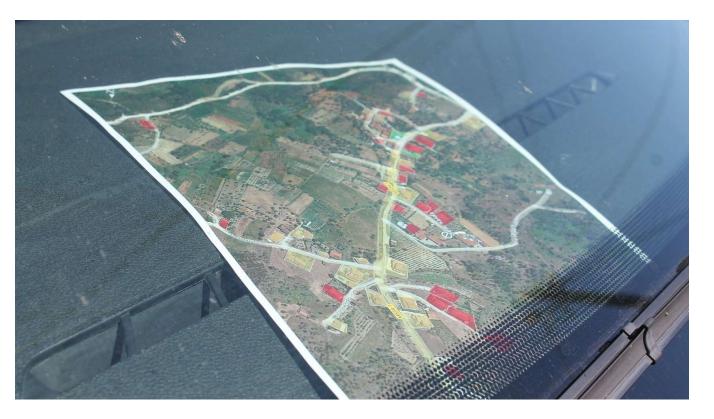

#### Georeferencing

- Use of the My maps tool free and easy to access on smartphones;
- 2. Once the base is built, authorized users can add or update information at any time;
- 3. Can be printed or consulted offline on your cell phone;
- 4. No need to install anything or very complex GIS programs.

#### Test group

PORTO - PORTUGAL

2024

- Invitation to several parishes to use this system for a year, where the advantages of the system will be evaluated;
- Permanent monitoring of the maps, by the research team, to monitor the use that parish councils give to the system;
- Training actions on the use of the system.