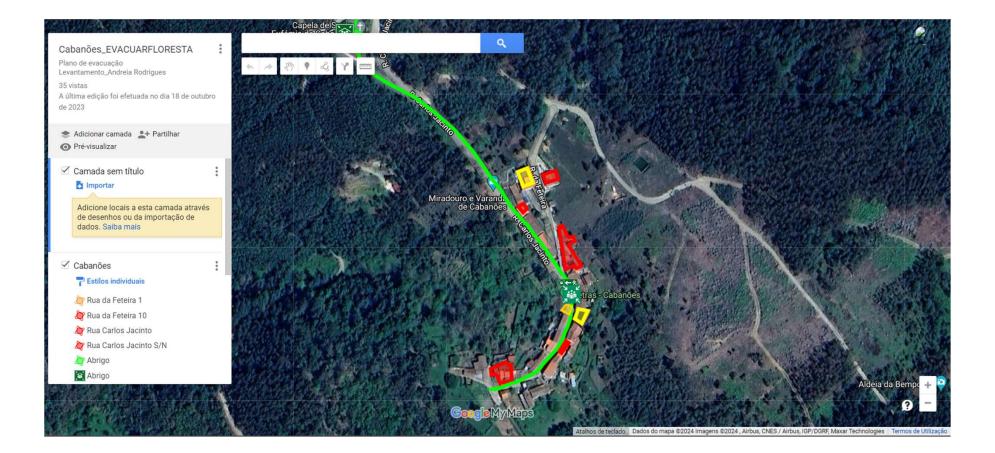

#### Georeferencing

- Use of the My maps tool free and easy to access on smartphones;
- 2. Once the base is built, authorized users can add or update information at any time;
- 3. Can be printed or consulted offline on your cell phone;
- 4. No need to install anything or very complex GIS programs.