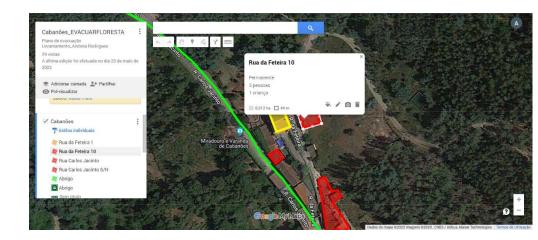

#### Georeferencing

- Use of the My maps tool free and easy to access on smartphones;
- 2. Once the base is built, authorized users can add or update information at any time;
- 3. Can be printed or consulted offline on your cell phone;
- 4. No need to install anything or very complex GIS programs.

#### Test group

PORTO - PORTUGAL

2024

- Invitation to several parishes to use this system for a year, where the advantages of the system will be evaluated;
- Permanent monitoring of the maps, by the research team, to monitor the use that parish councils give to the system;
- Training actions on the use of the system.