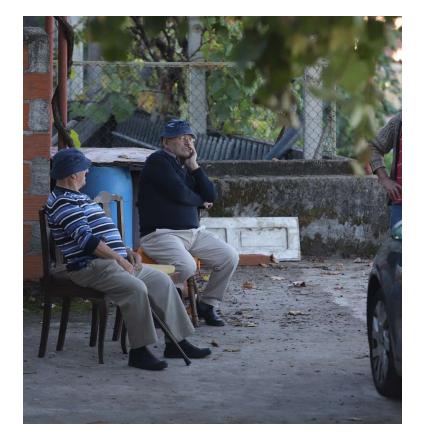

## The role of parish councils in georeferencing for Emergency Planning

Andreia Rodrigues, Aldina Santiago, Domingos Xavier Viegas e José Luis Zezere

Portugal is, among the 27 in the European Union, the country that is aging the fastest and, at this point, already has around 25% of elderly people over 75 living alone, according to Eurostat.

In total, there are around 304,000 - 3/4 are women - who live alone in various districts of the country, which is equivalent to around 25% of the population over 75 years of age.

#### **Problem identification**

- Scattered territories ;
- Accessing is difficult;
- Infrastructure insecurity;
- Strong connection to the territory;
- Aging inhabitants;

<u>Strong exposure of</u> <u>vulnerable</u> <u>communities to the</u> <u>danger of rural fire</u>