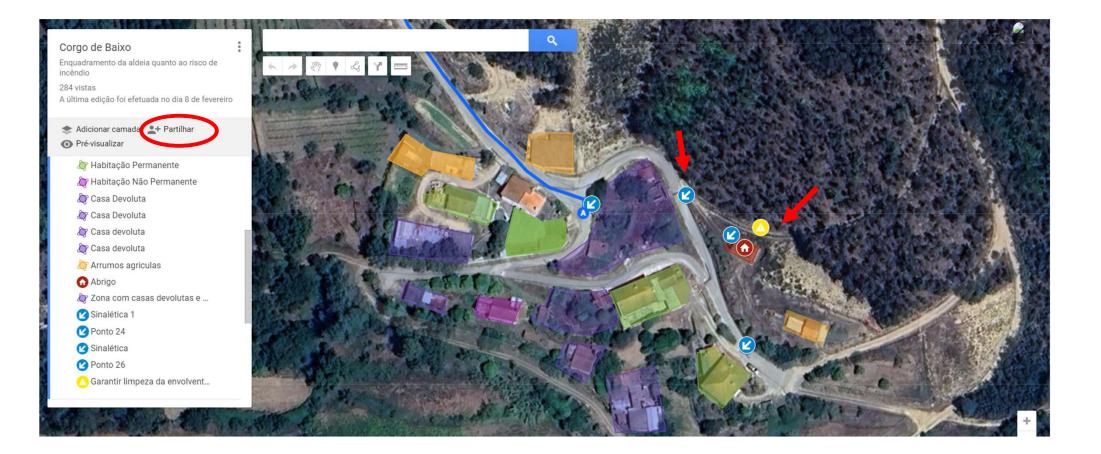

#### Georeferencing

- Use of the My maps tool free and easy to access on smartphones;
- 2. Once the base is built, authorized users can add or update information at any time;
- 3. Can be printed or consulted offline on your cell phone;
- 4. No need to install anything or very complex GIS programs.